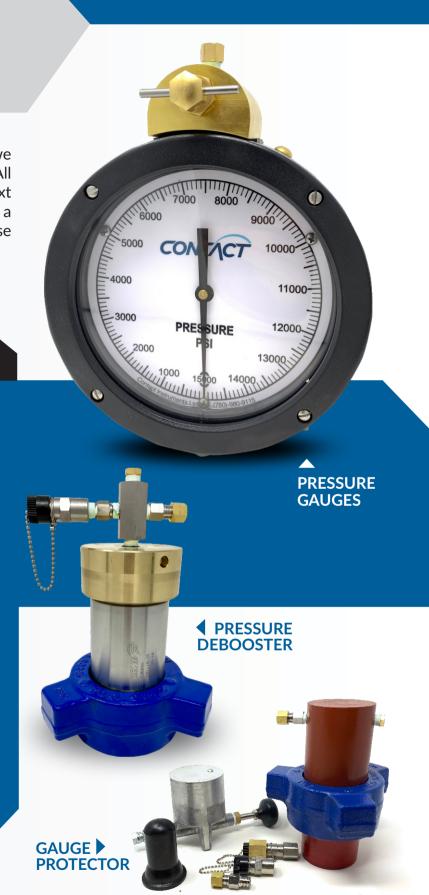

## **CEMENTING PRODUCTS**

- Pressure gauges (Single and Compound). Pressures up to 16,000PSI
- Gauge Protectors (Rubber cup and Piston Style)
- Pressure Deboosters
- Hoses (up to 16000PSI)
- High Pressure fittings
- **☑** Couplers
- Elbows & Tees
- ✓ 1 Way Check Valves
- Hand Pumps
- Fluid (Clear and Red)
- Repair and Recharge Kits for all sensors