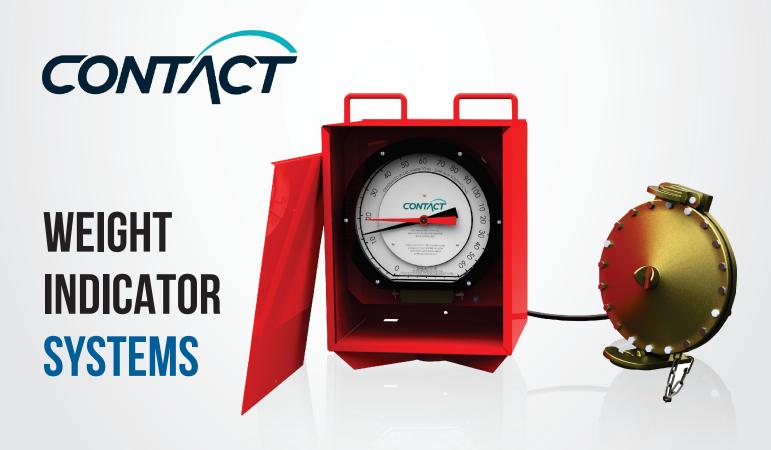

This compact, easy to view, deflection type weight indicator has been the preferred weight indicator on small drilling rigs and workover rigs for years. This weight indicator's 12" gauge face is simple to mount in nearly any location and highly visible on the rig floor. Packed into one mobile box, the deflection weight indicator can be moved to various rigs and set up easily with the 10 supplied dials.