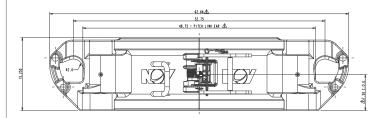

### **SMX**

The X-series elevators handle all sizes of collar-type tubing, drill pipe and casing. The SMX has a patented latch & lock arrangement mounted on the elevator door. The handle protects the latch from accidental opening. Both latched operate from a single handle.

- 8C qualified
- For handling collar type casing, collary type tubing, and drill collars
- Tool is fit for manual operation
- · Lock and unlock one-hand operation
- Latching/locking by closing door
- Latched and locked verification; separate action and incorporated in design
- Round ears for easy rotating in links
- Easy to rig up
- Hinge up bushings
- Lower link ears are 8C rated for 5 ton slings
- Handling grup on elevator back for easy handling
- Handling handle for link mount is avilable (part number 50006435); (optional; can also be used for other applications)
- SMX series (8 frames) replaces SLX, SSD and SX type elevators (15 frames)