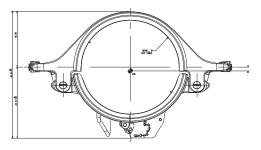

# **SLX-DD**

The X-series elevators handle all sizes of collar-type tubing, drill pipe and casing. The SMX has a patented latch & lock arrangement mounted on the elevator door. The handle protects the latch from accidental opening. Both latched operate from a single handle.

- 8C gualified
- For handling collar type casing, collary type tubing, and drill collars
- Tool is fit for manual operation
- Lock and unlock one-hand operation
- Latching/locking by closing door
- Latched and locked verification; separate action and incorporated in design
- Round ears for easy rotating in links
- Easy to rig up
- Hinge up bushings
- Lower link ears are 8C rated for 5 ton slings
- Handling grup on elevator back for easy handling
- Handling handle for link mount is avilable (part number 50006435); (optional; can also be used for other applications)
- SMX series (8 frames) replaces SLX, SSD and SX type elevators (15 frames)

| Technical Specifications |                   |                       |                           |                            |  |
|--------------------------|-------------------|-----------------------|---------------------------|----------------------------|--|
| Load Rating              | Size inches (mm)  | Max. Weight lbs. (kg) | Link Size min in.<br>(mm) | Link Size Max. in.<br>(mm) |  |
| 220/225                  | 18-30 (457.2-792) | 1820 (826)            | 1.3/4(44)                 | 3.1/2 (89)                 |  |