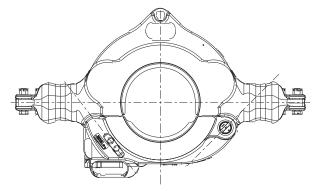

## SLX

The X-series elevators handle all sizes of collar-type tubing, drill pipe and casing. The SMX has a patented latch & lock arrangement mounted on the elevator door. The handle protects the latch from accidental opening. Both latched operate from a single handle.

- 8C qualified
- For handling collar type casing, collary type tubing, and drill collars
- Tool is fit for manual operation
- · Lock and unlock one-hand operation
- Latching/locking by closing door
- Latched and locked verification; separate action and incorporated in design
- Round ears for easy rotating in links
- Easy to rig up
- Hinge up bushings
- Lower link ears are 8C rated for 5 ton slings
- Handling grup on elevator back for easy handling
- Handling handle for link mount is avilable (part number 50006435); (optional; can also be used for other applications)
- SMX series (8 frames) replaces SLX, SSD and SX type elevators (15 frames)