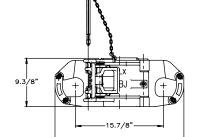

## SLX

The X-series elevators handle all sizes of collar-type tubing, drill pipe and casing. The SMX has a patented latch & lock arrangement mounted on the elevator door. The handle protects the latch from accidental opening. Both latched operate from a single handle.

- 8C qualified
- For handling collar type casing, collary type tubing, and drill collars
- Tool is fit for manual operation
- · Lock and unlock one-hand operation
- Latching/locking by closing door
- Latched and locked verification; separate action and incorporated in design
- Round ears for easy rotating in links
- Easy to rig up
- Hinge up bushings
- Lower link ears are 8C rated for 5 ton slings
- Handling grup on elevator back for easy handling
- Handling handle for link mount is avilable (part number 50006435); (optional; can also be used for other applications)
- SMX series (8 frames) replaces SLX, SSD and SX type elevators (15 frames)

# -15.7/8

| Technical Specifications |                              |                          |                            |                            |  |
|--------------------------|------------------------------|--------------------------|----------------------------|----------------------------|--|
| Load Rating              | Size inches (mm)             | Max. Weight<br>Ibs. (kg) | Link Size Min. In.<br>(mm) | Link Size Max. In.<br>(mm) |  |
| 65/59                    | 1.66 - 3.1/8 (42.2-79.4)     | 50 (23)                  | 1.3/4 (44)                 | 2.1/4 (57)                 |  |
| 100/90                   | 2.3/8-6 (60.3-152.4)         | 145 (66)                 | 1.3/4 (44)                 | 2.3/4(70)                  |  |
| 150/136                  | 5.1/2 - 18.5/8 (139.7-473.1) | 705 (320)                | 1.3/4 (44)                 | 3.1/2 (89)                 |  |
| 250 / 227                | 21.1/2-24.1/2 (546.1-622.3)  | 1208 (548)               | 1.3/4 (44)                 | 3.1/2 (89)                 |  |