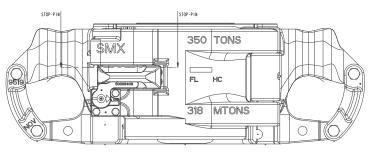

### **SMX**

The X-series elevators handle all sizes of collar-type tubing, drill pipe and casing. The SMX has a patented latch & lock arrangement mounted on the elevator door. The handle protects the latch from accidental opening. Both latched operate from a single handle.

- 8C qualified
- For handling collar type casing, collary type tubing, and drill collars
- Tool is fit for manual operation
- · Lock and unlock one-hand operation
- Latching/locking by closing door
- Latched and locked verification; separate action and incorporated in design
- Round ears for easy rotating in links
- Easy to rig up
- Hinge up bushings
- Lower link ears are 8C rated for 5 ton slings
- Handling grup on elevator back for easy handling
- Handling handle for link mount is avilable (part number 50006435); (optional; can also be used for other applications)
- SMX series (8 frames) replaces SLX, SSD and SX type elevators (15 frames)

| Technical Specfications |                              |                          |                            |                            |  |
|-------------------------|------------------------------|--------------------------|----------------------------|----------------------------|--|
| Load Rating             | Size inches (mm)             | Max. Weight<br>Ibs. (kg) | Link Size Min.<br>In. (mm) | Link Size Max.<br>In. (mm) |  |
| 150 / 136               | 3.1/2 - 5.3/4 (88.9-146.1)   | 278 (126)                | 2.1/4 (57)                 | 2.3/4(70)                  |  |
| 250 / 227               | 6 - 13 (152.4-330.2)         | 563 (255)                | 2.1/4(57)                  | 3.1/2(89)                  |  |
| 350/318                 | 9-13.3/8(228.6-339.7)        | 563 (255)                | 2.1/4(57)                  | 3.1/2(89)                  |  |
| 250 / 227               | 13.1/2 - 17.7/8(342.9-454.1) | 679 (308)                | 2.1/4(57)                  | 3.1/2(89)                  |  |
| 250 / 227               | 18 - 24.1/2 (457.2-622.3)    | 902 (409)                | 2.1/4(57)                  | 3.1/2(89)                  |  |