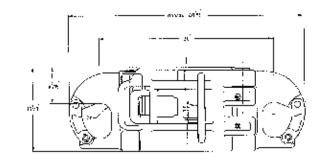

### **SMX**

The X-series elevators handle all sizes of collar-type tubing, drill pipe and casing. The SMX has a patented latch & lock arrangement mounted on the elevator door. The handle protects the latch from accidental opening. Both latched operate from a single handle.

- 8C qualified
- For handling collar type casing, collary type tubing, and drill collars
- Tool is fit for manual operation
- · Lock and unlock one-hand operation
- Latching/locking by closing door
- Latched and locked verification; separate action and incorporated in design
- Round ears for easy rotating in links
- Easy to rig up
- Hinge up bushings
- Lower link ears are 8C rated for 5 ton slings
- Handling grup on elevator back for easy handling
- Handling handle for link mount is avilable (part number 50006435); (optional; can also be used for other applications)
- SMX series (8 frames) replaces SLX, SSD and SX type elevators (15 frames)

| Technical Specfications |                              |                          |                            |                            |  |
|-------------------------|------------------------------|--------------------------|----------------------------|----------------------------|--|
| Load Rating             | Size inches (mm)             | Max. Weight<br>Ibs. (kg) | Link Size Min.<br>In. (mm) | Link Size Max.<br>In. (mm) |  |
| 150 / 136               | 3.1/2 - 5.3/4 (88.9-146.1)   | 278 (126)                | 2.1/4 (57)                 | 2.3/4(70)                  |  |
| 250 / 227               | 6 - 13 (152.4-330.2)         | 563 (255)                | 2.1/4(57)                  | 3.1/2(89)                  |  |
| 350/318                 | 9-13.3/8(228.6-339.7)        | 563 (255)                | 2.1/4(57)                  | 3.1/2(89)                  |  |
| 250 / 227               | 13.1/2 - 17.7/8(342.9-454.1) | 679 (308)                | 2.1/4(57)                  | 3.1/2(89)                  |  |
| 250 / 227               | 18 - 24.1/2 (457.2-622.3)    | 902 (409)                | 2.1/4(57)                  | 3.1/2(89)                  |  |