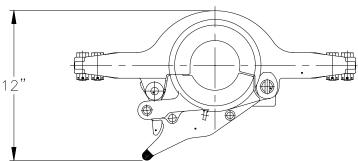

# SX

The X-series elevators handle all sizes of collar-type tubing, drill pipe and casing. The SMX has a patented latch & lock arrangement mounted on the elevator door. The handle protects the latch from accidental opening. Both latched operate from a single handle.

### • 8C qualified

- For handling collar type casing, collary type tubing, and drill collars
- Tool is fit for manual operation
- Lock and unlock one-hand operation
- Latching/locking by closing door
- Latched and locked verification; separate action and incorporated in design
- Round ears for easy rotating in links
- Easy to rig up
- Hinge up bushings
- Lower link ears are 8C rated for 5 ton slings
- Handling grup on elevator back for easy handling
- Handling handle for link mount is avilable (part number 50006435); (optional; can also be used for other applications)
- SMX series (8 frames) replaces SLX, SSD and SX type elevators (15 frames)

| Technic        | al Specifications          |                          |                        |                            |
|----------------|----------------------------|--------------------------|------------------------|----------------------------|
| Load<br>Rating | Size inches (mm)           | Max. Weight lbs.<br>(kg) | Link Size min in. (mm) | Link Size Max. in.<br>(mm) |
| 350/317        | 9.5/8- 16.3/4 (244.5-425.5 | 1200 (544)               | 2.1/4(57)              | 3.1/2 (89)                 |
| 500/454        | 9.5/8-13.5/8 (244.5-346.1  | 1235(560)                | 2.3/4(70)              | 3.1/2(89)                  |