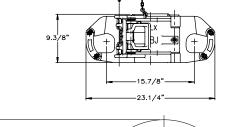

# SX

The X-series elevators handle all sizes of collar-type tubing, drill pipe and casing. The SMX has a patented latch & lock arrangement mounted on the elevator door. The handle protects the latch from accidental opening. Both latched operate from a single handle.

### • 8C qualified

- For handling collar type casing, collary type tubing, and drill collars
- Tool is fit for manual operation
- Lock and unlock one-hand operation
- Latching/locking by closing door
- Latched and locked verification; separate action and incorporated in design
- Round ears for easy rotating in links
- Easy to rig up
- Hinge up bushings
- Lower link ears are 8C rated for 5 ton slings
- Handling grup on elevator back for easy handling
- Handling handle for link mount is avilable (part number 50006435); (optional; can also be used for other applications)
- SMX series (8 frames) replaces SLX, SSD and SX type elevators (15 frames)

| Technic        | al Specifications          |                          |                        |                            |
|----------------|----------------------------|--------------------------|------------------------|----------------------------|
| Load<br>Rating | Size inches (mm)           | Max. Weight lbs.<br>(kg) | Link Size min in. (mm) | Link Size Max. in.<br>(mm) |
| 350/317        | 9.5/8- 16.3/4 (244.5-425.5 | 1200 (544)               | 2.1/4(57)              | 3.1/2 (89)                 |
| 500/454        | 9.5/8-13.5/8 (244.5-346.1  | 1235(560)                | 2.3/4(70)              | 3.1/2(89)                  |